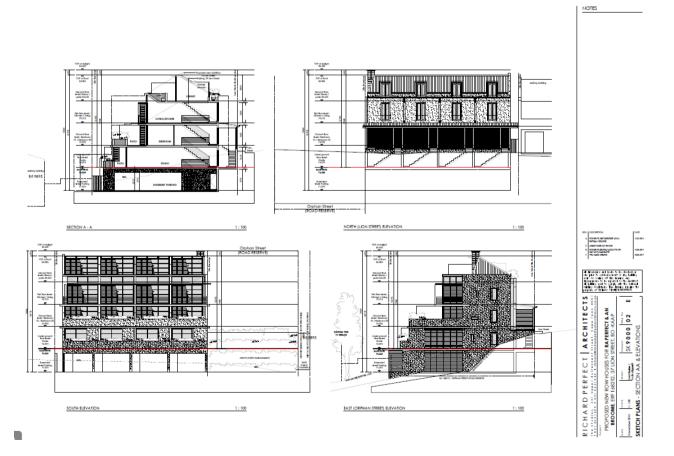

# APPLICATION FOR PROPOSED REZONING, DEPARTURES AND CITY APPROVAL IN TERMS OF THE MUNICIPAL PLANNING BY-LAW, 2015: ERF 168212 CAPE TOWN, 37 LION STREET, AND PORTION OF ORPHEN STREET, BO-KAAP

Further to my letter dated 8 July 2020 in the above regard, you are advised that the above application has been **approved** by the Municipal Planning Tribunal on 3 March 2020 (see copy of decision letter **attached**), which decision is now being appealed by an objector in terms of section 108(1) of the City of Cape Town Municipal Planning By-Law, 2015, a copy of which is also **attached** for your information.