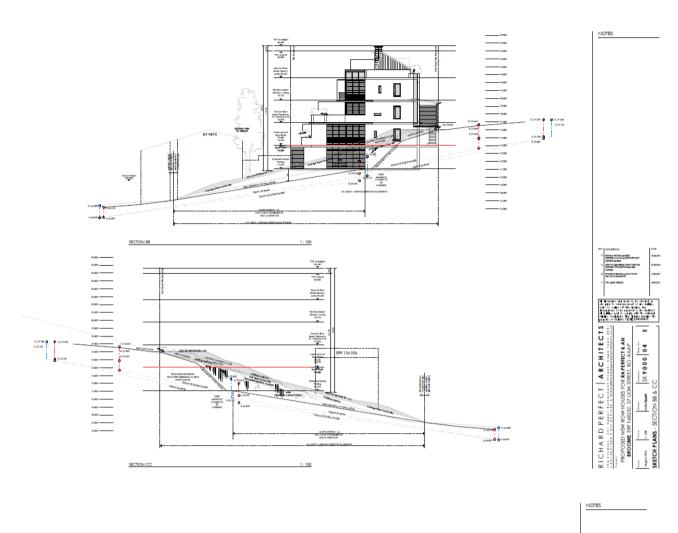

# **37 LION STREET**





RICHARD PERFECT 😛 HAILEY TIPPETT









| The second secon          | A horizon at history is decided as the part of contraction of the history is decided as the part of contraction of the part of contraction of the part of contraction of the part of the p |