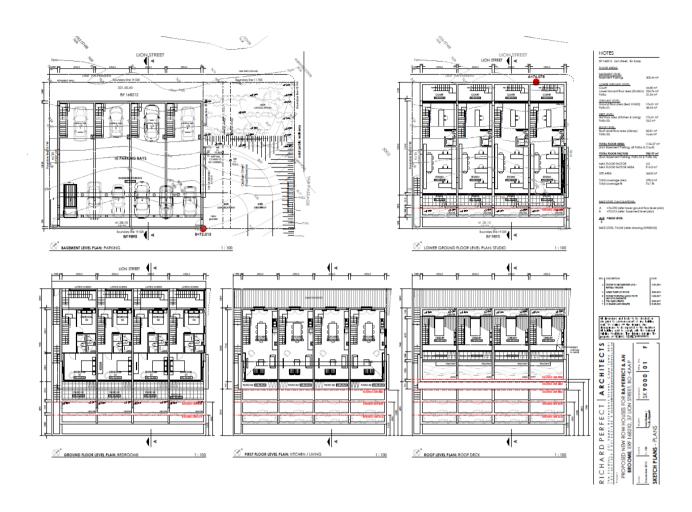

# APPLICATION FOR PROPOSED REZONING, DEPARTURES AND CITY APPROVAL IN TERMS OF THE MUNICIPAL PLANNING BY-LAW, 2015: ERF 168212 CAPE TOWN, 37 LION STREET, AND PORTION OF ORPHEN STREET, BO-KAAP

Further to my letter dated 8 July 2020 in the above regard, you are advised that the above application has been **approved** by the Municipal Planning Tribunal on 3 March 2020 (see copy of decision letter **attached**), which decision is now being appealed by an objector in terms of section 108(1) of the City of Cape Town Municipal Planning By-Law, 2015, a copy of which is also **attached** for your information.