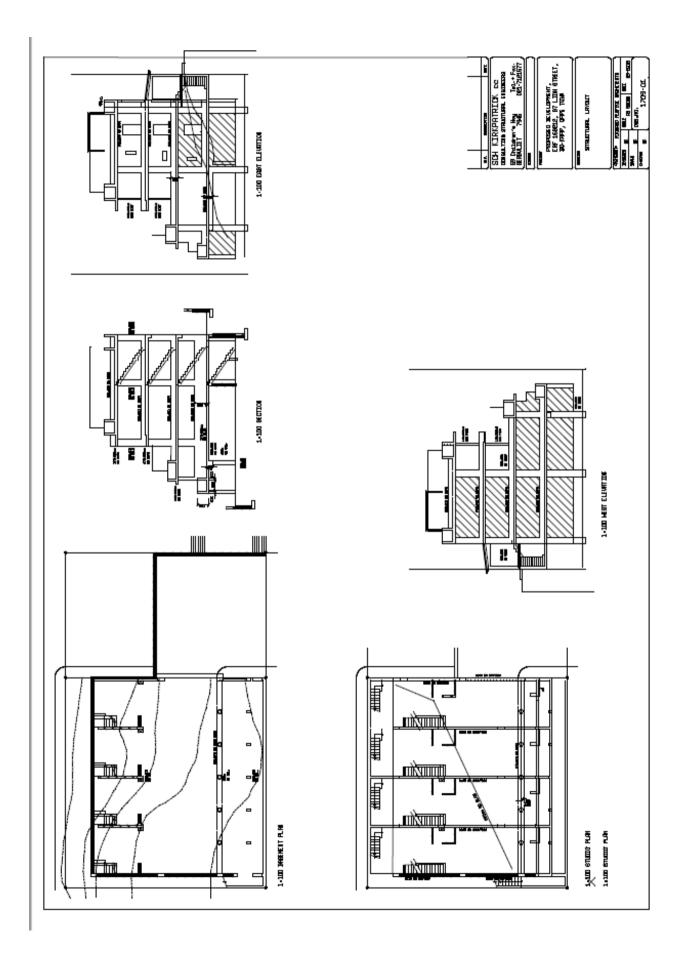

## **37 LION STREET**

RICHARD PERFECT 😛 HAILEY TIPPETT

|     | BIN. DESCRIPTION  A COMMUNICATION OF THE COMMUNICAT | non<br>non<br>non<br>non<br>non                                                                                                                                                                                               | 149<br>424<br>524<br>484<br>48.07<br>53.07 |
|-----|--------------------------------------------------------------------------------------------------------------------------------------------------------------------------------------------------------------------------------------------------------------------------------------------------------------------------------------------------------------------------------------------------------------------------------------------------------------------------------------------------------------------------------------------------------------------------------------------------------------------------------------------------------------------------------------------------------------------------------------------------------------------------------------------------------------------------------------------------------------------------------------------------------------------------------------------------------------------------------------------------------------------------------------------------------------------------------------------------------------------------------------------------------------------------------------------------------------------------------------------------------------------------------------------------------------------------------------------------------------------------------------------------------------------------------------------------------------------------------------------------------------------------------------------------------------------------------------------------------------------------------------------------------------------------------------------------------------------------------------------------------------------------------------------------------------------------------------------------------------------------------------------------------------------------------------------------------------------------------------------------------------------------------------------------------------------------------------------------------------------------------|-------------------------------------------------------------------------------------------------------------------------------------------------------------------------------------------------------------------------------|--------------------------------------------|
| - 1 |                                                                                                                                                                                                                                                                                                                                                                                                                                                                                                                                                                                                                                                                                                                                                                                                                                                                                                                                                                                                                                                                                                                                                                                                                                                                                                                                                                                                                                                                                                                                                                                                                                                                                                                                                                                                                                                                                                                                                                                                                                                                                                                                |                                                                                                                                                                                                                               |                                            |
|     | All females and hole of the part to consume the second of the design of the second of  | the checked<br>to damp has<br>ready. And<br>the first has has<br>path the has                                 | or<br>they<br>treat<br>treat<br>is the     |
|     | A R C H I T E C T S THE C  | X 9000                                                                                                                                                                                                                        | WENT PLAN                                  |
|     | TO HARD PERFECT   ARCHITECTS   PROPERTY   PR | to the Account of the Acco | KETCHP LANS - SITE DEVELOP MENT PLAN       |