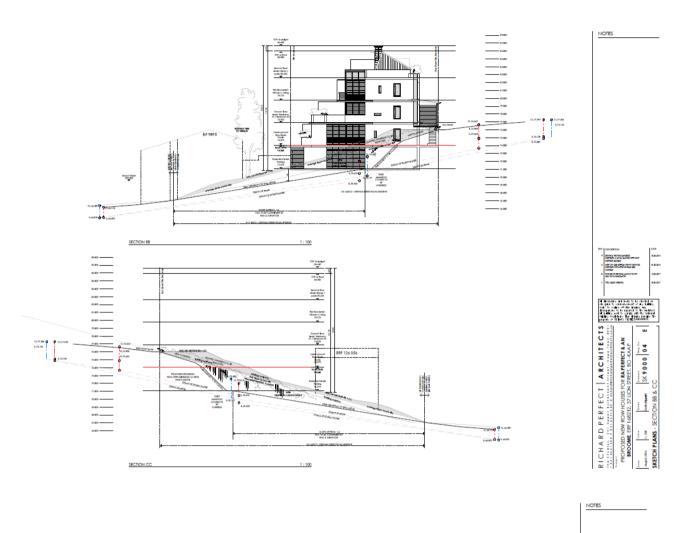

## **37 LION STREET**

RICHARD PERFECT 😛 HAILEY TIPPETT

|     | BIN. DESCRIPTION  A COMMUNICATION OF THE COMMUNICAT | non<br>non<br>non<br>non<br>non                                                                                                                                                                                               | 149<br>424<br>524<br>484<br>48.07<br>53.07 |
|-----|--------------------------------------------------------------------------------------------------------------------------------------------------------------------------------------------------------------------------------------------------------------------------------------------------------------------------------------------------------------------------------------------------------------------------------------------------------------------------------------------------------------------------------------------------------------------------------------------------------------------------------------------------------------------------------------------------------------------------------------------------------------------------------------------------------------------------------------------------------------------------------------------------------------------------------------------------------------------------------------------------------------------------------------------------------------------------------------------------------------------------------------------------------------------------------------------------------------------------------------------------------------------------------------------------------------------------------------------------------------------------------------------------------------------------------------------------------------------------------------------------------------------------------------------------------------------------------------------------------------------------------------------------------------------------------------------------------------------------------------------------------------------------------------------------------------------------------------------------------------------------------------------------------------------------------------------------------------------------------------------------------------------------------------------------------------------------------------------------------------------------------|-------------------------------------------------------------------------------------------------------------------------------------------------------------------------------------------------------------------------------|--------------------------------------------|
| - 1 |                                                                                                                                                                                                                                                                                                                                                                                                                                                                                                                                                                                                                                                                                                                                                                                                                                                                                                                                                                                                                                                                                                                                                                                                                                                                                                                                                                                                                                                                                                                                                                                                                                                                                                                                                                                                                                                                                                                                                                                                                                                                                                                                |                                                                                                                                                                                                                               |                                            |
|     | All females and hole of the part to consume the second of the design of the second of  | the checked<br>to damp has<br>ready. And<br>the first has has<br>path the has                                 | or<br>they<br>treat<br>treat<br>is the     |
|     | A R C H I T E C T S THE C  | X 9000                                                                                                                                                                                                                        | WENT PLAN                                  |
|     | TO HARD PERFECT   ARCHITECTS   PROPERTY   PR | to the Account of the Acco | KETCHP LANS - SITE DEVELOP MENT PLAN       |