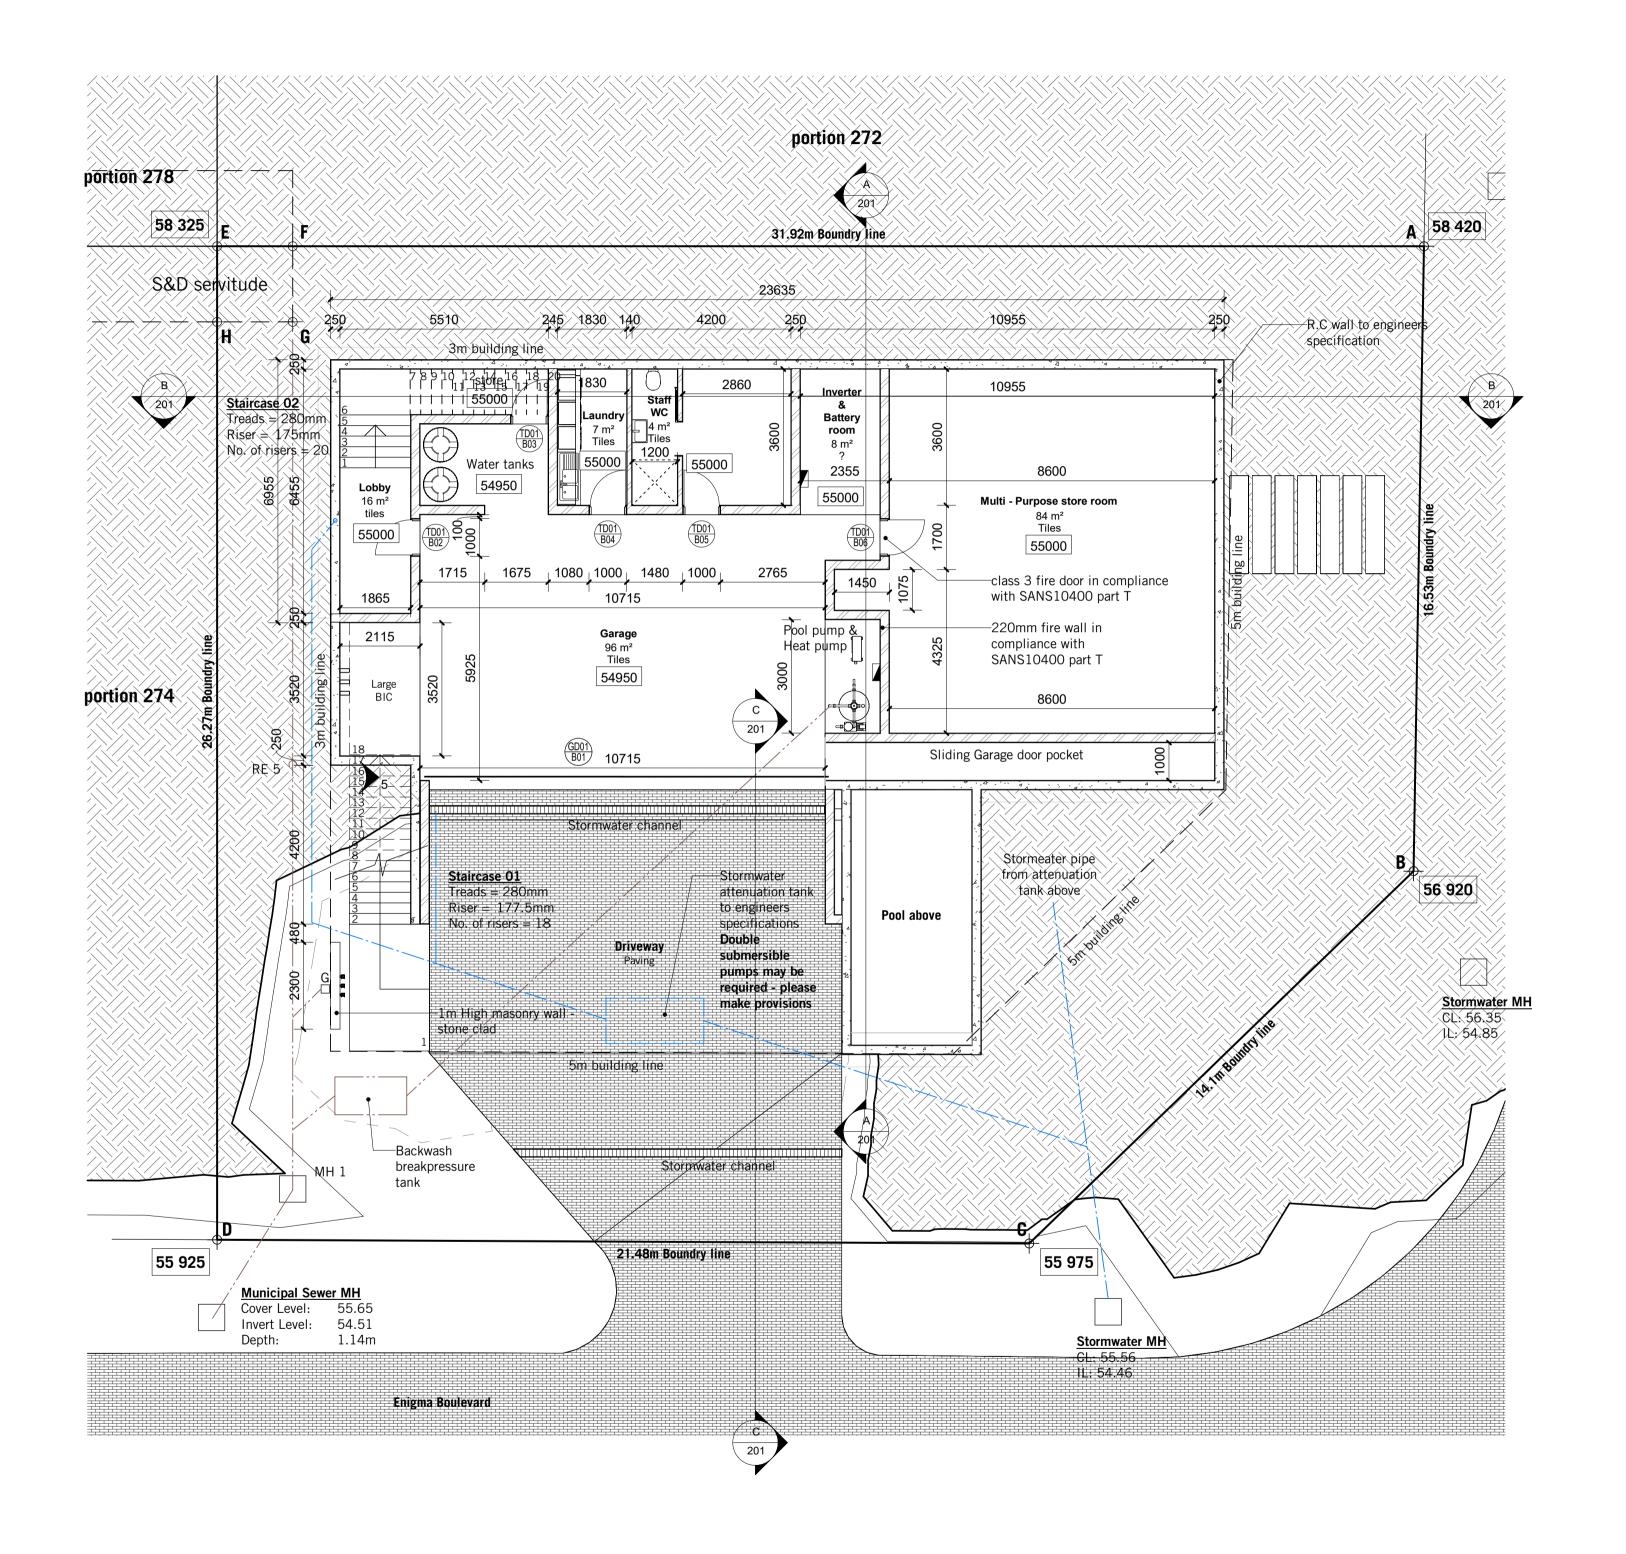

**-01 - BASEMENT** SCALE 1:100 OWNER: Rumanza Investments (PTY) LTD

Date

Rev. No. Description

NOTES

COPYRIGHT OVER ALL DESIGNS AND DRAWINGS SHALL REMAIN THE PROPERTY OF KEVIN LLOYD ARCHITECTS AND ANY PROVISION TO THE CONTRARY IN TERMS OF THE COPYRIGHT ACT No.63 OF 1965 IS HEREBY SPECIFICALLY EXCLUDED.

PROJECT

New Residential Dwelling

Rumanza Investments (PTY) LTD

ERF NUMBER:
Portion 273 (of 175) of ERF 2406,

umhlanga rocks
23 Enigma Boulevard, Enigma Estate

DRAWING CATAGORY:

Local Authority Plans
occupancy:

DRAWING:
BASEMENT PLAN

| <b>JOB NO.</b> 2204 |                     | DRAWING NO.<br>100 | Rev |
|---------------------|---------------------|--------------------|-----|
| ISSUE DATE          | <b>SCALE</b> 1: 100 | DRAWN BY<br>Author |     |